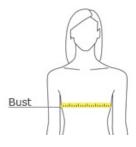

#### **HOW TO MEASURE**

### BUST

With arms down at sides, measure around the upper body, under arms and around the fullest part of the bust.