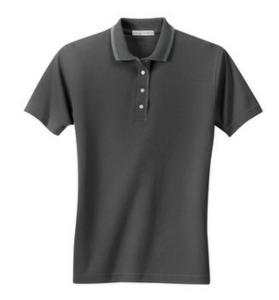

## Ladies Pinpoint™ Knit Sport Shirt L447

Comfy and soft, this sport shirt has a special mesh knit for breathability. Easy to care for, this shirt retains its neat, crisp look day after day.

- 6.5-ounce, 60/40 cotton/poly
- Traditional, relaxed look
- Flat knit collar with tipping
- 4-button placket
- Contrast underplacket
- Pearl buttons
- Double-needle sleeves and hem
- Side vents