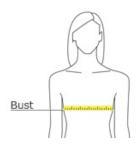

#### **HOW TO MEASURE**

### BUST

With arms down at sides, measure around the upper body, under arms and around the fullest part of the bust.