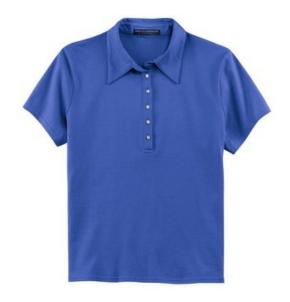

## **Ladies Pima Cotton Fine Knit Sport Shirt** L449

High quality long-staple Supima® cotton makes our fine knit sport shirt luxuriously softer and noticeably longer lasting.

- 5.3-ounce, 100% Supima cotton
- Traditional, relaxed look
- Self-fabric collar
- Slim 5-button placket
- Smoked pearl buttons
- Double-needle stitching at armholes, shoulders and hem