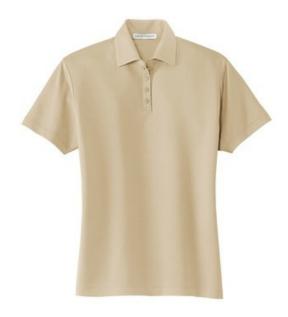

# Ladies Pima Select Sport Shirt with PimaCool™ Technology L482

A favorite for travelers, this luxurious sport shirt keeps you cool and comfortable with moisture-wicking PimaCool technology. Perfect for warmer climates and summer wear, this sport shirt is easy to care for and feels great against your skin.

- 4.7-ounce, 55/45 Pima cotton/poly
- Mesh-backed fabric for breathability
- Double-needle stitching throughout
- Traditional, relaxed look
- Self-fabric collar
- Grosgrain trim inside neckband
- Slim 4-button placket with grosgrain trim
- Dyed-to-match buttons