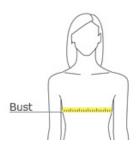

# **HOW TO MEASURE**

#### BUST

With arms down at sides, measure around the upper body, under arms and around the fullest part of the bust.