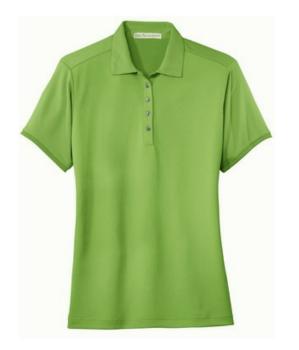

# Ladies Bamboo Charcoal Birdseye Jacquard **Sport Shirt L498**

Let the temperature rise. You'll stay cool and confident in our new bamboo charcoal sport shirt. With exceptional breathability and softness, this shirt is knit with fast-growing, renewable bamboo. This shirt also resists UV rays, helps regulate body temperature and wicks moisture to help keep you protected and comfortable.

• 53/47 poly/poly from bamboo charcoal

 Double-needle stitching throughout Gently contoured silhouette

Open hem sleeves with tonal banding

Machine wash cold with like colors. Delicate cycle.

Non-chlorine bleach. Tumble dry. Warm iron if

necessary. Wash and dry inside out.

Contrast fabric side vents

**CARE INSTRUCTIONS** 

UPF rating of 50

 Self-fabric collar 5-button placket

**HOW TO MEASURE** 