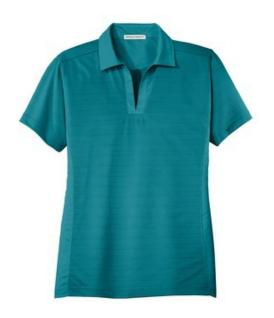

# Ladies Dry Zone<sup>™</sup> Horizontal Texture Sport Shirt L526

An eye-catching horizontal texture, a self-jacquard background and outstanding Dry Zone wicking performance make this sport shirt a break from the norm. Lightweight with a fluid drape, it's a relaxed -yet professional-addition to any wardrobe. Solid jersey insets show meticulous attention to detail.

- 4.1-ounce, 100% polyester
- Double-needle stitching throughout
- Gently contoured silhouette
- Solid jersey knit collar
- Open V-neck with solid jersey knit placket
- Solid jersey locker patch
- Solid jersey panels along side seams
- Open hem sleeves