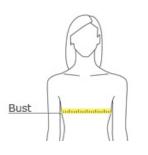

#### **HOW TO MEASURE**

#### BUST

With arms down at sides, measure around the upper body, under arms and around the fullest part of the bust.