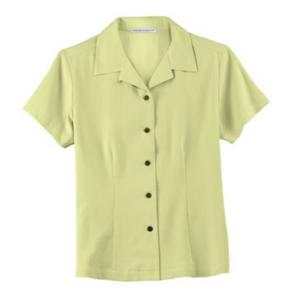

# **Ladies Silk Blend Camp Shirt L533**

Discover the essence of casual comfort in the richness of silk. Our machine washable silk blend has a waffle weave pattern and is sandwashed for an elegantly soft hand.

- 70/30 silk/cotton
- Gently contoured silhouette
- Open collar
- Coconut shell buttons
- Front and back darts
- Open hem

The natural properties of silk infuse each garment with unique character. Please allow for slight color variations in production and washing.

Machine wash cold with like colors. Delicate cycle. Do not bleach. Line dry. Cool iron reverse side as needed.

front

back