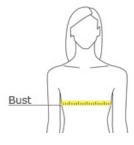

### **HOW TO MEASURE**

# BUST

With arms down at sides, measure around the upper body, under arms and around the fullest part of the bust.