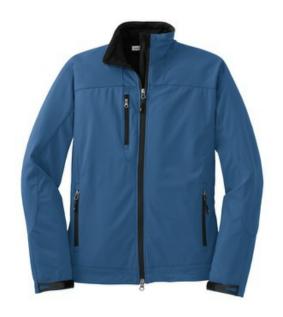

## Ladies All-Season Soft Shell Jacket L723

Stay dry and comfortable as you dash between meetings all over town with this easy-to-pack, allseason soft shell. Constructed from fine yarn for a luxurious hand and unparalleled softness, this corporate-to-casual jacket sheds wind and rain and has four-way stretch for unrestricted movement. From the boardwalk to the boardroom, this soft shell is perfect for any occasion.

- 100% polyester stretch interlock shell bonded to polyester interlock with laminated film insert to repel water and wind
- 1000MM waterproof rating
- 1000G/M<sup>2</sup> breathability rating
- Gently contoured silhouette
- Princess seams
- Cinch toggle for weather protection on back of collar
- Storm flap with chin guard
- Ergonomic zipper pull
- Zippered chest pocket
- Adjustable molded tab cuffs
- Front zippered pockets
- Drop tail hem with drawcord and toggle for adjustability