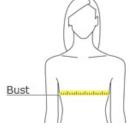

# HOW TO MEASURE

### BUST

With arms down at sides, measure around the upper body, under arms and around the fullest part of the bust.