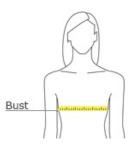

#### HOW TO MEASURE

## BUST

With arms down at sides, measure around the upper body, under arms and around the fullest part of the bust.