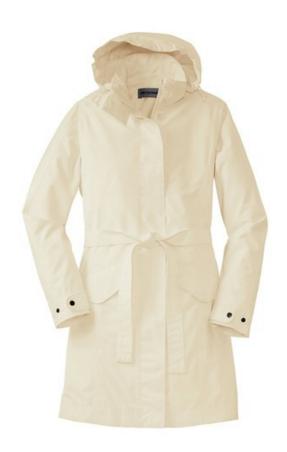

# Ladies CRBN<sup>®</sup> Trench L789

We put a feminine spin on a classic favorite to combat wind and rain with true urban style. This versatile trench—great for the daily commute or a night out—has a belt to cinch the waist and smartly finish your look.

- 100% micro-texture polyester
- Nylon lining throughout
- Zip-off hood with drawcord and toggles
- Storm flap
- Brushed nickel snaps
- Horn buttons on front placket
- Herringbone twill tape on interior placket and cuffs
- Two-way zipper
- Interior zippered pocket
- Adjustable snap cuffs
- Front pockets with snaps
- Port Pocket<sup>™</sup> for easy embroidery access