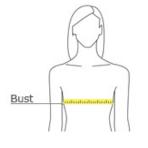

#### HOW TO MEASURE

#### BUST

With arms down at sides, measure around the upper body, under arms and around the fullest part of the bust.