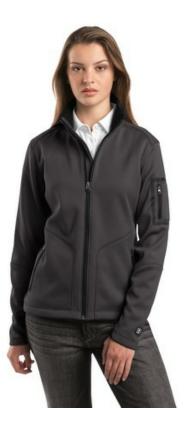

# Ladies Minx Jacket LOG201

Made to move, this sleek jacket is feminine and edgy with a welded pocket on the left sleeve.

- 100% poly interlock bonded to 12-ounce, 100% poly microfleece
- Zip-through cadet collar with rib knit detail
- Contrast color upper-body lining
- Debossed OGIO at back
- OGIO heat transfer label for tag free comfort
- Welded zippered pocket with OGIO zipper pull on left s leeve
- Reverse coil zipper with OGIO zipper pull
- Two front zippered pockets with OGIO zipper pulls
- Rib knit insets at cuffs
- Shaped open cuffs
- OGIO badge on lower left sleeve
- Open hem