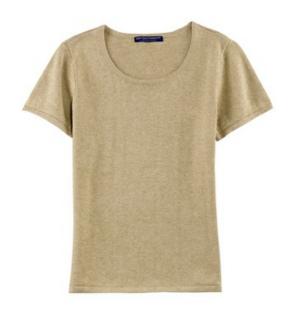

# Ladies Fine-Gauge Short Sleeve Scoop Neck Sweater LSW282

Dressy or casual, this luxuriously soft sweater ultimately flatters. A traditional feminine fit complements every woman and every body type. Pair with our other fine-gauge sweaters for a beautiful sweater set.

- 100% combed cotton with 1x1 rib knit for shape retention
- Hand-linked sleeves for strength and longer wear