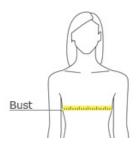

#### **HOW TO MEASURE**

# BUST

With arms down at sides, measure around the upper body, under arms and around the fullest part of the bust.

# SIZE CHART

|      | XS    | S     | М     | L     | XL     | XXL   | 3XL   | 4XL   |
|------|-------|-------|-------|-------|--------|-------|-------|-------|
| Size | 2     | 2/4   | 6/8   | 10/12 | 14/16  | 18/20 | 22/24 | 26/28 |
| Bust | 32-33 | 34-35 | 36-37 | 38-39 | 40 -42 | 43-45 | 46-51 | 52-56 |