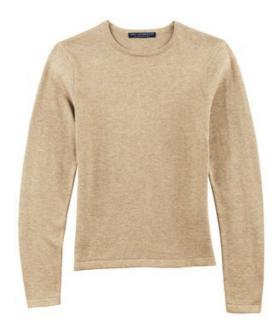

# Ladies Fine-Gauge Long Sleeve Crewneck Sweater LSW283

Dressy or casual, this luxuriously soft sweater ultimately flatters. A traditional feminine fit complements every woman and every body type. Pair with our other fine-gauge sweaters for a beautiful sweater set.

- 100% combed cotton with 1x1 rib knit for shape retention
- Hand-linked sleeves for strength and longer wear