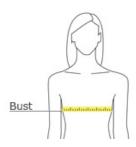

#### **HOW TO MEASURE**

### BUST

With arms down at sides, measure around the upper body, under arms and around the fullest part of the bust.

#### SIZE CHART

|      | XS    | S     | М     | L     | XL     | XXL   | 3XL   | 4XL   |
|------|-------|-------|-------|-------|--------|-------|-------|-------|
| Size | 2     | 2/4   | 6/8   | 10/12 | 14/16  | 18/20 | 22/24 | 26/28 |
| Bust | 32-33 | 34-35 | 36-37 | 38-39 | 40 -42 | 43-45 | 46-51 | 52-56 |