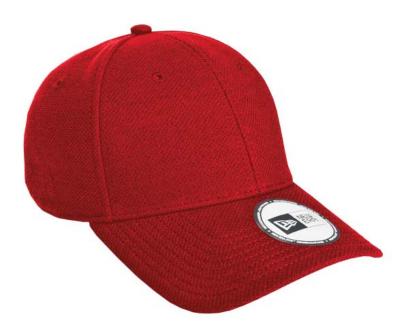

## **Batting Practice Cap**

## NE104

- \* Fabric: 62/38 poly/wool \* Structure: Structured
- \* Profile: Mid \* Panels: 6
- \* Closure: Stretch fit
- \* Features: New Era seam taping

| Finished Measurements in Inches |                 |  |  |  |
|---------------------------------|-----------------|--|--|--|
| Small/Medium                    | 6 7/8" - 7 1/4" |  |  |  |
| Medium/Large                    | 7 1/8" - 7 1/2" |  |  |  |
| Large/Extra Large               | 7 3/8" - 7 3/4" |  |  |  |