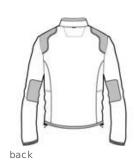

# **Manifold Jacket OG200**

Rebel against the status quo in this jacket engineered with warm fleece and boundary breaking style.

- 15-ounce, 100% poly fleece
- OGIO heat transfer label for tag free comfort
- Locker patch
- OGIO rubber seam label at back center neck
- Metallic coil zipper with OGIO zipper pull
- Two front zippered pockets with corded OGIO zipper pulls
- OGIO jacquard sleeve binding
- OGIO badge on lower left sleeve
- Open hem with drawcord and toggles