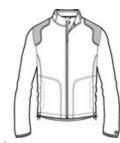

# **Manifold Jacket OG200**

Rebel against the status quo in this jacket engineered with warm fleece and boundary breaking style.

- 15-ounce, 100% poly fleece
- OGIO heat transfer label for tag free comfort
- Locker patch
- OGIO rubber seam label at back center neck
- Metallic coil zipper with OGIO zipper pull
- Two front zippered pockets with corded OGIO zipper pulls
- OGIO jacquard sleeve binding
- OGIO badge on lower left sleeve
- Open hem with drawcord and toggles