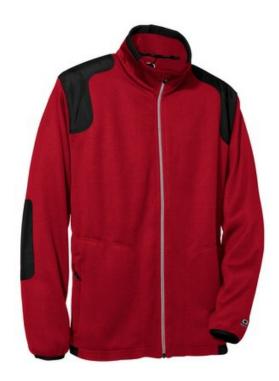

# **Manifold Jacket OG200**

Rebel against the status quo in this jacket engineered with warm fleece and boundary breaking style.

- 15-ounce, 100% poly fleece
- OGIO heat transfer label for tag free comfort
- Locker patch
- OGIO rubber seam label at back center neck
- Metallic coil zipper with OGIO zipper pull
- Two front zippered pockets with corded OGIO zipper pulls
- OGIO jacquard sleeve binding
- OGIO badge on lower left sleeve
- Open hem with drawcord and toggles