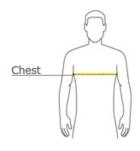

### **HOW TO MEASURE**

#### CHEST

With arms down at sides, measure around the upper body, under arms and over the fullest part of the chest.