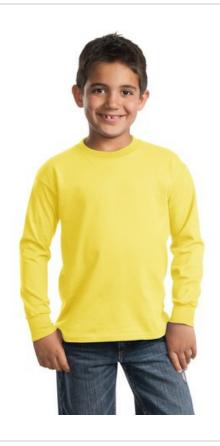

# Youth Long Sleeve Essential T-Shirt PC61YLS

Nothing beats this traditional t-shirt in comfort, versatility and casual style.

- Heavyweight 6.1-ounce, 100% cotton
- Coverseamed neck
- Shoulder-to-shoulder taping
- Double-needle hem