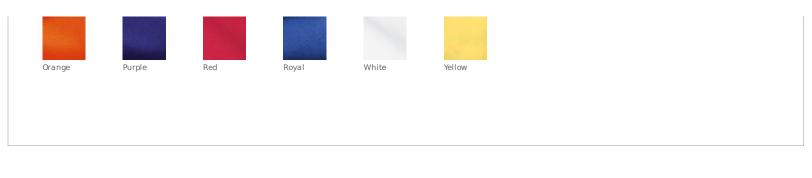

ats this traditional t-shirt in comfort, versatility and casual style.

- Heavyweight 6.1-ounce, 100% cotton
- Coverseamed neck
- Shoulder-to-shoulder taping
- Double-needle hem

#### **CARE INSTRUCTIONS**

 $\textbf{Coming Soon} \ \mathsf{Port} \ \& \ \mathsf{Company}^{\circledR} \ \mathsf{-} \ \mathsf{Youth} \ \mathsf{Long} \ \mathsf{Sleeve}$ Essential T-Shirt. PC61YLS



front



## **HOW TO MEASURE**



### CHEST

With arms down at sides, measure around the upper body, under arms and over the fullest part of the chest.

#### **SIZE CHART**

|       | XS    | S     | М     | L     | XL    |
|-------|-------|-------|-------|-------|-------|
| Chest | 24-25 | 25-28 | 28-30 | 30-32 | 32-35 |

## **COLOR INFORMATION**





















Ash\*\*

Athletic Heather\*

Athletic Maroon

Gold