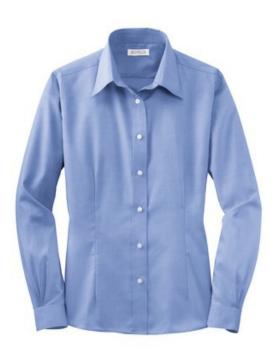

# Ladies Non-Iron Pinpoint Oxford RH25

This shirt blends the impeccable appearance of 100% non-iron cotton with the polish of pinpoint oxford. Two-ply 80-doubles yarn for strength, singleneedle tailoring, open collar, front and back darts, Red House engraved buttons and embroidery on the right sleeve placket.