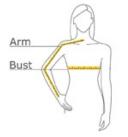

# HOW TO MEASURE

#### BUST

With arms down at sides, measure around the upper body, under arms and around the fullest part of the bust.

### ARM

Place hand on hip. Start at the center of the back of the neck and measure across the shoulder, to the elbow, and then down to the wrist.