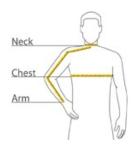

#### **HOW TO MEASURE**

#### CHEST

With arms down at sides, measure around the upper body, under arms and over the fullest part of the chest.

#### ARM

Place hand on hip. Start at the center of the back of the neck and measure across the shoulder, to the elbow, and then down to the wrist.

#### NECK

Measure around the base of the neck, inserting a finger or two between the tape and neck for comfort.

#### **SIZE CHART**

|       | XS          | S           | М           | L           | XL          | 2XL         | 3XL         | 4XL         |
|-------|-------------|-------------|-------------|-------------|-------------|-------------|-------------|-------------|
| Chest | 32-34       | 35-37       | 38-40       | 41-43       | 44-46       | 47-49       | 50-53       | 54-57       |
| Neck  | 14 1/2 - 15 | 15 - 15 1/2 | 15 1/2 - 16 | 16 - 16 1/2 | 16 1/2 - 17 | 17 - 17 1/2 | 17 1/2 - 18 | 18 - 18 1/2 |
| Arm   | 30 1/2      | 32          | 34          | 35          | 36 1/2      | 37 1/2      | 38 1/2      | 39 1/2      |