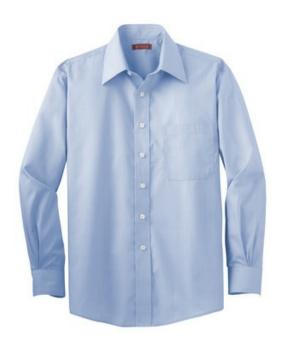

## **Tonal Plaid Non-Iron Button-Down Shirt RH36**

Always immaculate, our 100% two-ply cotton looks polished all day long, without touching an iron. This button-down shirt is woven with 80-doubles yarn and specially treated to stay exceptionally soft. Singleneedle tailoring; open collar, patch pocket, Red House engraved buttons and embroidery on the right sleeve placket.