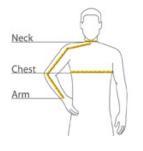

### HOW TO MEASURE

#### CHEST

With arms down at sides, measure around the upper body, under arms and over the fullest part of the chest.

#### ARM

Place hand on hip. Start at the center of the back of the neck and measure across the shoulder, to the elbow, and then down to the wrist.

#### NECK

Measure around the base of the neck, inserting a finger or two between the tape and neck for comfort.

## SIZE CHART

|       | XS          | S           | М           | L          | XL         | 2XL         | 3XL        | 4XL         |
|-------|-------------|-------------|-------------|------------|------------|-------------|------------|-------------|
| Chest | 32-34       | 35-37       | 38-40       | 41-43      | 44-46      | 47-49       | 50-53      | 54-57       |
| Neck  | 14 1/2 - 15 | 15 - 15 1/2 | 15 1/2 - 16 | 16 -16 1/2 | 16 1/2 -17 | 17 - 17 1/2 | 17 1/2 -18 | 18 - 18 1/2 |
| Arm   | 30 1/2      | 32          | 34          | 35         | 36 1/2     | 37 1/2      | 38 1/2     | 39 1/2      |