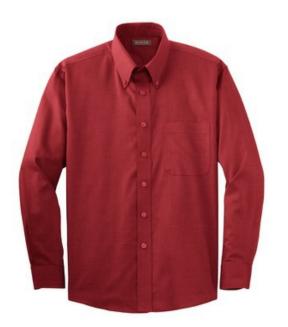

# Nailhead Non-Iron Button-Down Shirt RH37

Distinctive and understated with a nailhead pattern and dobby texture that stays smooth without any ironing. Travel-ready, 100% cotton fabric is woven with 40-singles compacted yarn, enhancing the drape and softness of this striking style. It's specially treated to stay exceptionally good-looking all day and into the evening. Single-needle tailoring; button-down collar, patch pocket, Red House engraved buttons and embroidery on the right sleeve placket. **CARE INSTRUCTIONS** 

Machine wash warm with like colors. Do not bleach. Tumble dry low. Remove promptly and hang.

front

back