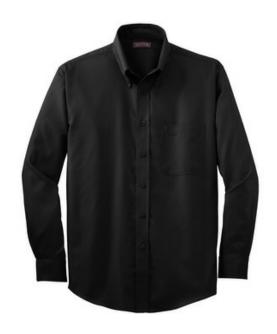

# Herringbone Non-Iron Button-Down Shirt RH38

With a subtle herringbone texture, this 100% two-ply cotton shirt retains its polished looks without touching an iron. This distinguished button-down is woven with 80-doubles yarn and specially treated to stay wrinkle resistant and exceptionally soft. Singleneedle tailoring, button-down collar, patch pocket, Red House engraved buttons and embroidery on the right sleeve placket.