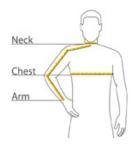

## **HOW TO MEASURE**

#### CHEST

## ARM

Place hand on hip. Start at the center of the back of the neck and measure across the shoulder, to the elbow, and then down to the wrist.

#### NECK

Measure around the base of the neck, inserting a finger or two between the tape and neck for comfort.