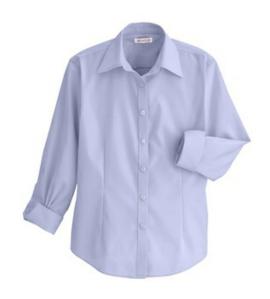

# **Red House<sup>®</sup> Ladies 3/4-Sleeve Non-Iron Pinpoint Oxford RH45**

This shirt blends the impeccable appearance of 100% non-iron cotton with the polish of pinpoint oxford. Two-ply 80-doubles yarn for strength, single-needle tailoring, open collar, front and back darts, slimmer placket, Red House engraved buttons and embroidery on the right sleeve placket.