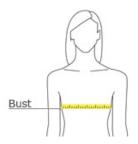

#### **HOW TO MEASURE**

### BUST

With arms down at sides, measure around the upper body, under arms and around the fullest part of the bust.