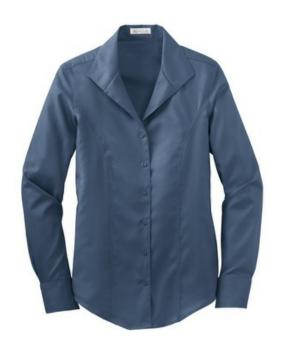

# **Ladies Herringbone Non-Iron Button-Down Shirt RH48**

With a subtle herringbone texture, this 100% two-ply cotton shirt retains its polished looks without touching an iron. This distinguished button-down is woven with 80-doubles yarn and specially treated to stay wrinkle resistant and exceptionally soft. Singleneedle tailoring, gently contoured silhouette, open collar, princess seams, Red House engraved buttons and embroidery on the right sleeve placket.