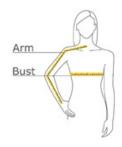

#### **HOW TO MEASURE**

#### BUST

#### ARM

Place hand on hip. Start at the center of the back of the neck and measure across the shoulder, to the elbow, and then down to the wrist.