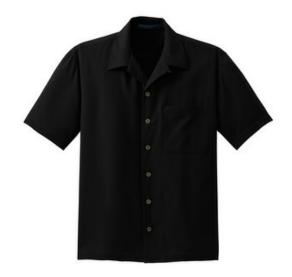

## Silk Blend Camp Shirt S533

Discover the essence of casual comfort in the richness of silk. Our machine was hable silk blend has a waffle weave pattern and is sandwashed for an elegantly soft hand.

- 70/30 silk/cotton
- Open collar
- Coconut shell buttons
- Patch pocket
- Side vents
- Open hem

Port Authority Signature  $^{\circledR}$  - Silk Blend Camp Shirt. S533

front

back