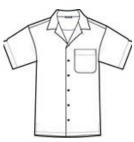

Port Authority Signature  $^{\circledR}$  - Silk Blend Camp Shirt. S533

front

back