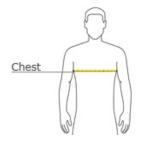

#### **HOW TO MEASURE**

### CHEST

With arms down at sides, measure around the upper body, under arms and over the fullest part of the chest.