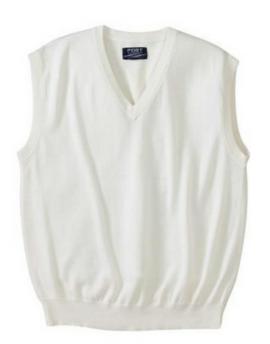

# Fine-Gauge V-Neck Sweater Vest SW276

A true refined favorite, this soft, breathable sweater vest can be dressed up or down for a variety of occasions. The armholes are hand-linked for strength and longer wear.

A true refined favorite, this soft, breathable sweater vest can be dressed up or down for a variety of occasions. The armholes are hand-linked for strength and longer wear.

- 100% ring spun combed cotton
- Rib knit hem