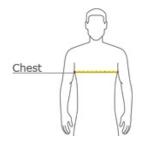

#### **HOW TO MEASURE**

#### CHEST

With arms down at sides, measure around the upper body, under arms and over the fullest part of the chest.