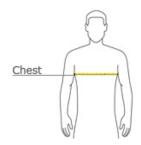

## **HOW TO MEASURE**

### CHEST

With arms down at sides, measure around the upper body, under arms and over the fullest part of the chest.