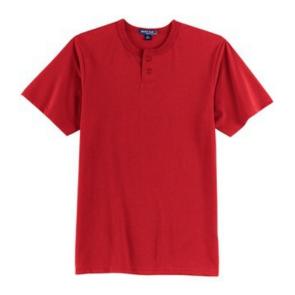

# **Short Sleeve Henley T210**

This classic henley is durably constructed and available in several spirited colors.

- 5.8-ounce, 60/40 semi-combed cotton/poly
- Rib knit collar
- 2-button placket
- Dyed-to-match buttons
- Double-needle sleeves and hem