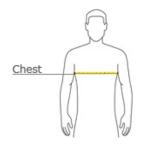

## HOW TO MEASURE

#### CHEST

With arms down at sides, measure around the upper body, under arms and over the fullest part of the chest.

#### SIZE CHART

| _ |       | XS    | S     | М     | L      | XL    | 3XL   | 4XL   |
|---|-------|-------|-------|-------|--------|-------|-------|-------|
|   | Chest | 32-33 | 34-36 | 37-39 | 40 -42 | 43-45 | 49-52 | 53-56 |