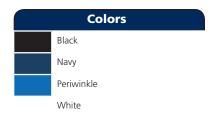

| Color chart |               |           |            |           |
|-------------|---------------|-----------|------------|-----------|
| Colors      | Black         | Navy      | Periwinkle | White     |
| Textile PMS | 19-4006TC     | 19-3920TC | 17-4037TC  | 11-0601TC |
| General PMS | PROCESS BLACK | 533C      | 660C       | NO MATCH  |