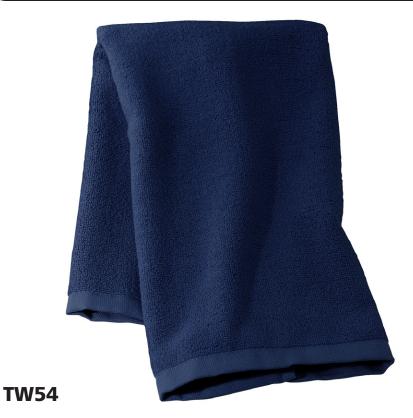

## **Microfiber Towel**

\* 55/45 poly/cotton Microfiber terry \* Hemmed edges

| Finished measurements in inches |              |  |  |  |
|---------------------------------|--------------|--|--|--|
| Width                           | 16           |  |  |  |
| Length                          | 26           |  |  |  |
| Weight                          | 2.96 lbs/Dzn |  |  |  |