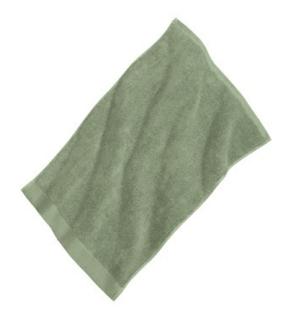

## **Zero Twist Resort Hand Towel TW57**

Thanks to bonded cotton with an increased surface area, Zero Twist yarn has a higher absorbency than standard terry loop. Our resort towel is precisely the thing for moments when softness and relaxation are all that matter.

- 100% cotton
- Dobby weave hem
- Dimensions: 18"w x 26"l; 4 lbs/doz