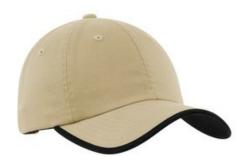

## Twill Cap with Contrast Visor Trim and Underbill UBWT

Enzyme washed for a softer look and feel, this cap has two-tone tipping to complement your decoration.

| indo tiro torro dippring to comprement your de- |                              |  |
|-------------------------------------------------|------------------------------|--|
| Fabric                                          | 100% cotton twill            |  |
| Structure                                       | Unstructured                 |  |
| Profile                                         | Low                          |  |
|                                                 | Self-fabric adjustable slide |  |
|                                                 | closure with buckle and      |  |
|                                                 | grommet                      |  |

Port Authority  $^{\circledR}$  - Twill Cap with Contrast Visor Trim and Underbill. UBWT

front

back