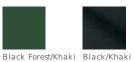

| Unstructured                 |  |
| Profile                                         | Low                          |  |
|                                                 | Self-fabric adjustable slide |  |
|                                                 | closure with buckle and      |  |
|                                                 | grommet                      |  |



Port Authority  $^{\circledR}$  - Twill Cap with Contrast Visor Trim and Underbill. UBWT



front



back

## **SIZE CHART**

|                           | OSFA    |
|---------------------------|---------|
| Crown Height              | 6 3/8   |
| Inside Circumference      | 22 3/8  |
| Bill Length               | 2 7/8   |
| Width of Two Front Panels | 7 13/16 |

## **COLOR INFORMATION**