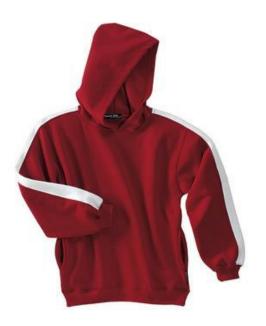

# Youth Pullover Hooded Sweatshirt with Stripe Y255

Outfit both adults and kids with this sporty essential. Colorfast to stay bright wash after wash, this comfortable sweatshirt has a full athletic cut with minimal shrinkage.

- 9-ounce, 60/40 ring spun combed cotton/poly
- Fully coverseamed
- Locker patch
- Set-in sleeves
- Rib knit cuffs and waistband
- Side pockets

### **COLOR INFORMATION**

Heather/White