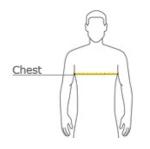

## HOW TO MEASURE

#### CHEST

With arms down at sides, measure around the upper body, under arms and over the fullest part of the chest.