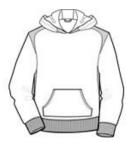

# Youth Pullover Hooded Sweatshirt with **Contrast Color Y264**

This winning sweatshirt is loaded with details to make it a true team favorite. White contrast at the shoulders, base of the hood and under the arms draws attention and complements your logo. A full athletic cut gives easy movement, while colorfastness and minimal shrinkage means this sweatshirt will retain its look and fit for seasons to come.

- 9-ounce, 60/40 ring spun combed cotton/poly
- Twill-taped neck
- Jersey hood lining
- Locker patch
- Locker loop
- Rib knit cuffs and waistband
- Front pouch pocket