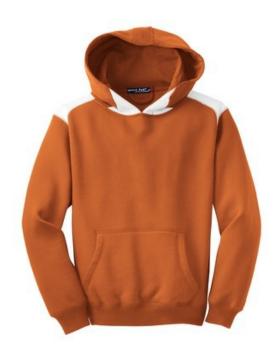

# Youth Pullover Hooded Sweatshirt with **Contrast Color Y264**

This winning sweatshirt is loaded with details to make it a true team favorite. White contrast at the shoulders, base of the hood and under the arms draws attention and complements your logo. A full athletic cut gives easy movement, while colorfastness and minimal shrinkage means this sweatshirt will retain its look and fit for seasons to come.

- 9-ounce, 60/40 ring spun combed cotton/poly
- Twill-taped neck
- Jersey hood lining
- Locker patch
- Locker loop
- Rib knit cuffs and waistband
- Front pouch pocket