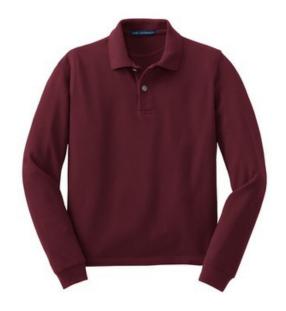

# Youth Long Sleeve Pique Knit Sport Shirt

This long sleeve essential is made from heavyweight pique for durability and long-term wear. Full cut for easy movement and a relaxed fit, it's garment washed for softness and reduced shrinkage.

- 7-ounce, 100% ring spun combed cotton heavyweight pique (preshrunk)
- Double-needle stitching throughout
- Flat knit collar and cuffs
- 2-button placket on XS-M
- 3-button placket on L-XL
- Pewter-tone buttons
- Locker patch
- Side vents