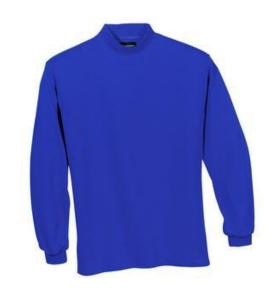

# Youth Interlock Knit Mock Turtleneck Y321

This essential is perfect for layering and extra warmth. Our mock is crafted from super-soft cotton and has a touch of spandex for stretch and shape retention.

- 6.3-ounce, 100% ring spun combed cotton
- Coverseamed neck
- Spandex in collar and cuffs
- Double-needle collar and hem