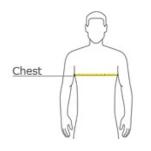

#### **HOW TO MEASURE**

# CHEST

With arms down at sides, measure around the upper body, under arms and over the fullest part of the chest.

## SIZE CHART

|      |     | XS    | S     | М     | L     | XL    |
|------|-----|-------|-------|-------|-------|-------|
| Size | e   | 4     | 6/8   | 10/12 | 14/16 | 18/20 |
| Che  | est | 25-26 | 26-28 | 28-30 | 30-32 | 32-35 |