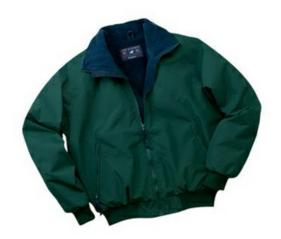

## Youth Challenger™ Jacket Y754

A long-time favorite, the Challenger has a traditional design and a durable, water-repellent shell to keep you warm and dry. With plenty of color choices and styles, this jacket is consistently a top performer.

- Teklon® nylon shell
- Poly-filled body with heavyweight fleece lining for extra warmth
- Nylon s leeve lining
- Rib knit cuffs and waistband
- Slash zippered pockets, interior zippered pocket
- Port Pockets <sup>™</sup> for easy embroidery access