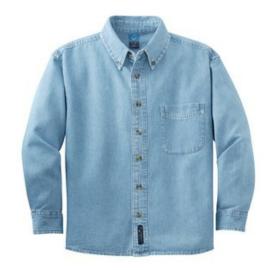

# Youth Long Sleeve Value Denim Shirt YSP10

With sturdy construction, a generous cut and soft garment washing, our Value Denim shirt won't stretch your budget.

- 6.5-ounce, 100% cotton
- Double-needle stitching throughout
- Button-down collar
- Horn-tone buttons
- Patch pocket
- Button-through sleeve plackets
- Adjustable cuffs
- Tuck-in tail
- Due to special finishing process, colors may vary.

Machine wash cold with like colors. Do not bleach. Do not dry clean. Tumble dry low. Warm iron if necessary.

front

## **COLOR INFORMATION**

Faded Blue\*