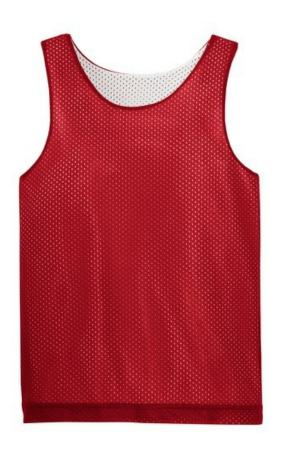

# Sport-Tek<sup>®</sup> Youth Reversible Mesh Tank YT500

Two tanks in one. This reversible tank is the perfect for both home and away games. Plus, the generous athletic cut and lightweight fabric mean this tank is airy and breathable.

- 2.1-ounce, 100% polyester mesh
- White mesh reverse
- Double-needle hem

Due to the nature of 100% polyester performance fabrics, special care must be taken throughout the screen printing process.